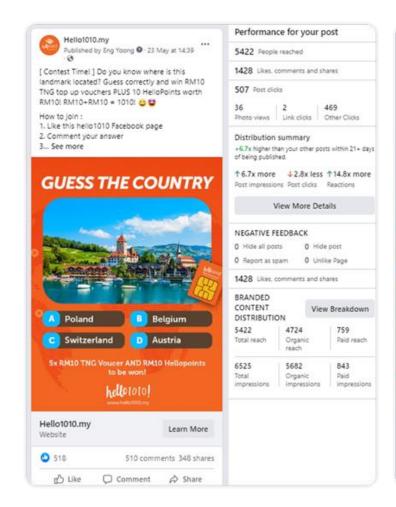

### **Facebook Ads**

Creating the right visuals and caption for the target audience

Free shipping on ALL ORDERS?! Yes! FREE. Nationwide. And NO minimum orders.

Visit sunwayemall.com, shop, save and get it delivered to your doorsteps.